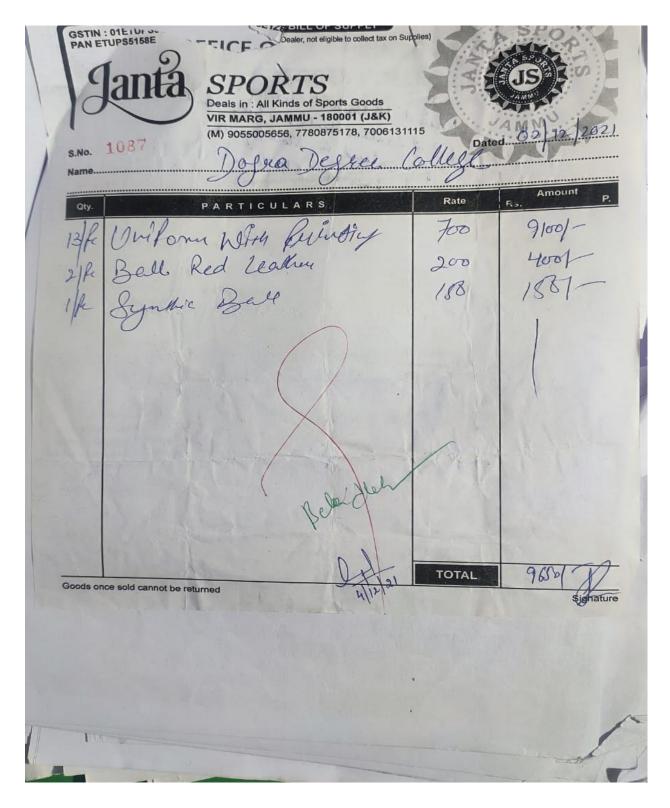

### **Sports Equipments Bills**

TAX INVOICE Mob. 9018377091, 8803579749 Khajuria Sports Shop College Road Historic Study of Sports Equipments, Sports Shoes, Track Suits, Yoga Equipments & Footwear. College Road, Hiranagar (Kathua) Date of Invoice ..... Date of Supply 08-10-2018 53 Place of Supply ..... LR..... State of Supply ..... PRINCIPAL DOGRA DEGREE COLLEGE BARI BRAHMANA JAMMU JAK. HSN Name of Particulars Taxable CGST Qty. Rate Amt. Amt. Value Rate Amt. Rate Amt. Sports Kits with 260 4420 4420 2.5% Has 2.5% HOS 4641 Dainhing 4160 1160 104 104 4368 6. 8. 9, 10. 11. 12. 13. 14. 15. Total Invoice Amount in Words : Falg Thousand **TOTAL AMOUNT BEFORE TAX** + CGST @ 40.5 104 + SGST @ Bank Detail: A/C No.:0303010100000395 + IGST IFSC: JAKAOSIMPLE Branch: J&K Bank Hiranagar Total Amount After Tax RMS & CONDITIONS : Certified that the particulars given above are true and correct.