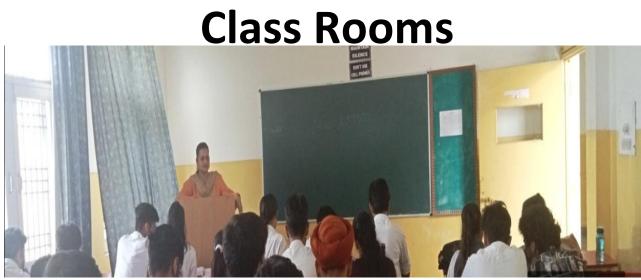

Ref. no.: Date:

Classrooms, Smart Class and Seminar Hall with ICT facilities.

#### Classroom:11

|              | Room no.    |
|--------------|-------------|
| First Floor  | 4,7,8       |
| Second Floor | 11,12,15,16 |
| Third Floor  | 19,20,23    |
| Sports room  | 24          |
| Library      | 6           |
| It lab       | 17          |

Seminar hall: 5

Room no 7,12,25 ,Conference room, Auditorium

Principal
Dogra Degree College
Bassi Kalan, Bari Brahmana
Jammu-181133

Bele Flehur