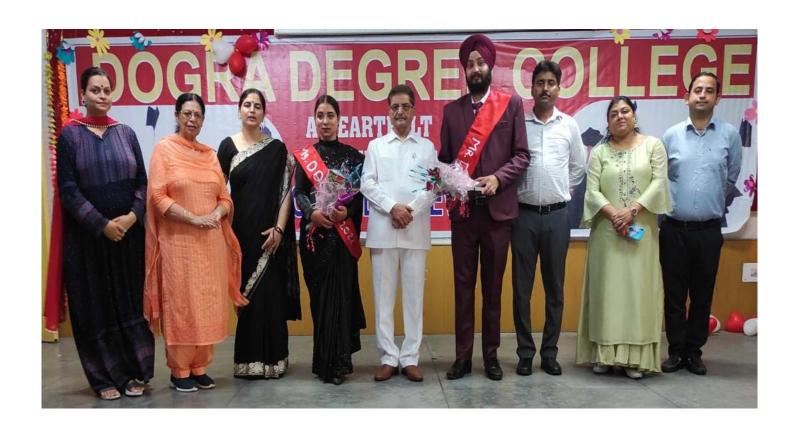

# **Projector Room**



# **Multipurpose Hall**



# **Library**



# **Computer Lab**





#### **Commerce Lab**











## **Staff Room**



# **Shooting Range**



**Administrative Block** 





## **NCC Room**



### Canteen



#### **Drinking Water Facility**



### **Guest House**



#### **Transport Facilities**



# **Girls Hostel**



## **Boys Hostel**





# **Parking for Staff**





# **Parking for Students**



#### **Main Gate**



# **Sports Room**



# **Volleyball Ground**



# **Badminton Court**



# **Orientation Programme**





# Career Counseling (Wings EK Udaan)





## **Lohri Festival**



# Rangoli









# **NCC Training Camp**



# NCC Officers Visit at College Campus



# NSS Unit visit to Govt. Primary School



# Felicitation cum Farewell Function



### **Sports Equipments Bills**





TAX INVOICE Mob. 9018377091, 8803579749 Khajuria Sports Shop College Road Historic Study of Sports Equipments, Sports Shoes, Track Suits, Yoga Equipments & Footwear. College Road, Hiranagar (Kathua) Date of Invoice ..... Date of Supply 08-10-2018 53 Place of Supply ..... LR..... State of Supply ..... PRINCIPAL DOGRA DEGREE COLLEGE BARI BRAHMANA JAMMU JAK. HSN Name of Particulars Taxable CGST Qty. Rate Amt. Amt. Value Rate Amt. Rate Amt. Sports Kits with 260 4420 4420 2.5% Has 2.5% HOS 4641 Dainhing 4160 1160 104 104 4368 6. 8. 9, 10. 11. 12. 13. 14. 15. Total Invoice Amount in Words : Falg Thousand **TOTAL AMOUNT BEFORE TAX** + CGST @ 40.5 104 + SGST @ Bank Detail: A/C No.:0303010100000395 + IGST IFSC: JAKAOSIMPLE Branch: J&K Bank Hiranagar Total Amou