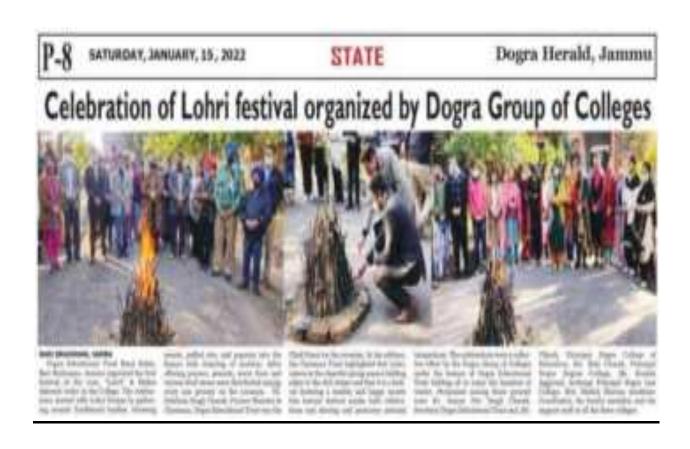

PERSONS IN The name of the Party amountains by No. Wheeler Hames Marrows. Personal Physics Politics Cough Correspond Street and Markette School Street Street

Denvision District Street Street Trees married long and then compare tion of the salaries were DESCRIPTION OF THE PARTY OF THE NAME AND ADDRESS OF TAXABLE PARTY. 19 gandring has bed to AND RESIDENCE AND ARREST PROPERTY. bengen majuring reflect along speciment which propagations NAME OF TAXABLE PARTY. Street Courses Vivot. APPROVED PRIVATE PRIVATE afficiency and by the Classical Linearithmen and have the owner the Makes his in record by French Stone the residence of DESCRIPTION OF REAL PROPERTY. used permitted to a real baland assessment in their with the Person was AND ROOM PERSON

### CELEBRATION OF LOHRI FESTIVAL ON 12/01/2022





# POSTER MAKING COMPETITION ORGANISED BY ARTS DEPARTMENT IN COLLABORATION WITH NSS UNIT ON10th December, 2021



Human Rights Day

### Dogra Degree College organizes poster making competition

#### SARA FRANCISCO



The same and the same in the

and and follow of the price, the price of th

### Poster making competition organised by Arts Deptt in collaboration with NSS Unit Dogra Degree College

#### KT NEWS SERVICE

JAMME, Dec 10: Arts Department in collaboration with 2008 unit of Degra Degree College, Bases Kalon, Hart Benhmens, Jumme organized a Peater Making Competition on the theme Equality-Reduction in Equality, Advancing thomas Hights in the compass of the college on 19th Dec 2015. To cook the Human Rights Day which is sciolesmed on the 19th of December overy year Degra Degrae Col