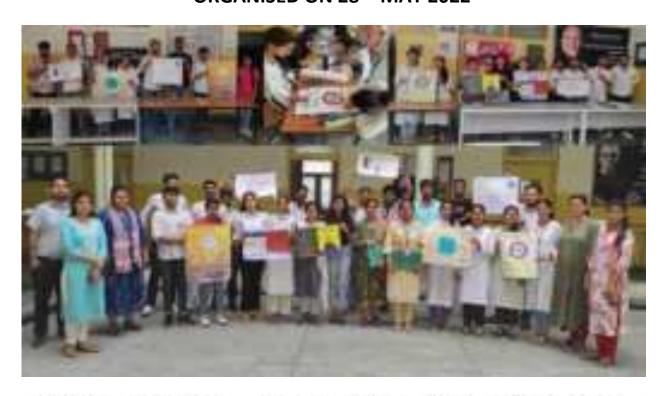

# NCC & NSS Units undertake plethora of activities to mark the celebrations of "World Earth Day" ON 22/04/2022

Plantation Drive

### NCC & NSS Units of Dogra Group of Colleges undertake plethora of activities to mark the celebrations of "World Earth Day"

#### BAKE BRAHMANA APK 22

Total on the tree of "House Lords Duy Dogra Degree College and Degro Law College sealer for legs of a close. Sect. 100. A Deputies outsided a Dollaring Empolition ment the Room Wagner weights fauction: The whole seent vangetsed of these activities, our thin telebing Disherton of vingly nee planty in the force ever such pile. management managements.