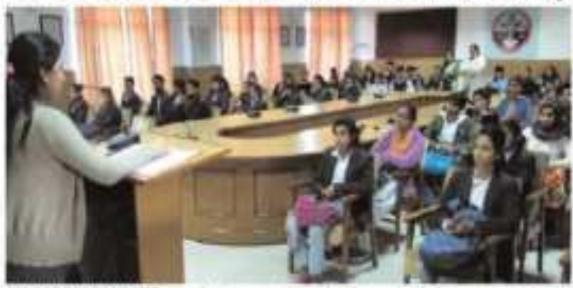

# DOGRA DEGREE COLLEGE

Celebrates Nari Shakti as Entrepreneurs

### WOMEN ENTREPRENEURS OF INDIA

Cheif Guest

Ms. Ancredhe Dupts, JEAS Deputy Commissioner, Sembe

15th of March 2022 i.e. Tuesday

**Special Guests** 

Ms. Divya Shashan Manager Inchargo - Centre for Women Entrepreneurable at JKEB Ms. Varuna Anand Founder of the Splendor of Kashmir

# TALK ON "NARI SHAKTI AS ENTREPRENEUR"- WOMEN ENTREPRENEURS OF INDIA ORGANIZED ON 15/03/2022

## Talk on "Nari Shakti as Entrepreneur"- Women Entrepreneurs of India organized by Dogra Degree College