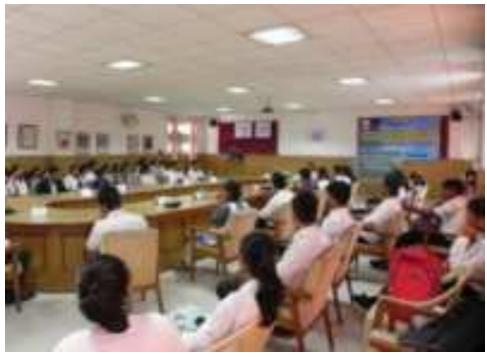

# ONLINE SPECIAL LECTURE ON THE EVE OF WORLD HEALTH DAY ORGANISED ON 07/04/2022

## ONLINE SPECIAL LECTURE ON THE EVE OF WORLD HEALTH DAY ORGANISED BY DOGRA DEGREE COLLEGE

#### BART BRAHMANA APR 7

Delice special betame were represent by Blogra Degree College Euri freehinger on the over of World Hould Day pour The sevent was deliberately planted up an ortice platfurns to awades students on proportion: leave enous. The errort year organised by Mr. Sepren Devi. Aiot. Professor in Europeantid Scanner and Ms. Ara/Epose fillerton. Departmental Inchange of Management under the to reeque box vusting principal, Ms. Bels Thebric AE the studients of BA. R.Cons. and SBA were preent to the second along with the healty members of each department.