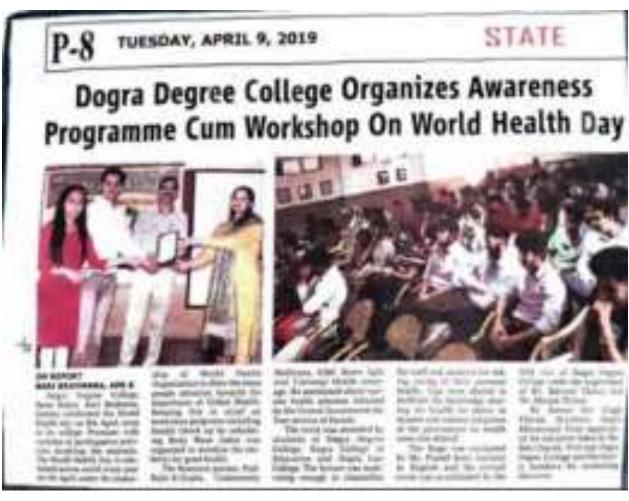

# ONLINE SPECIAL LECTURE ON THE EVE OF WORLD HEALTH DAY ORGANISED ON 07/04/2022

## ONLINE SPECIAL LECTURE ON THE EVE OF WORLD HEALTH DAY ORGANISED BY DOGRA DEGREE COLLEGE

#### BART BRAHMANA APR 7

Delice special betame were represent by Blogra Degree College Euri freehinger on the over of World Hould Day pour The sevent was deliberately planted up an ortice platfurns to awades students on proportion: leave enous. The errort year organised by Mr. Sepren Devi. Aiot. Professor in Europeantid Scanner and Ms. Ara/Epose fillerton. Departmental Inchange of Management under the to reeque box vusting principal, Ms. Bels Thebric AE the studients of BA. R.Cons. and SBA were preent to the second along with the healty members of each department.