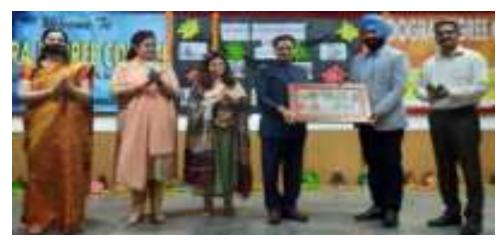

# TALK ON "NARI SHAKTI AS ENTREPRENEUR"- WOMEN ENTREPRENEURS OF INDIA ORGANIZED ON 15/03/2022

## Talk on "Nari Shakti as Entrepreneur"- Women Entrepreneurs of India organized by Dogra Degree College