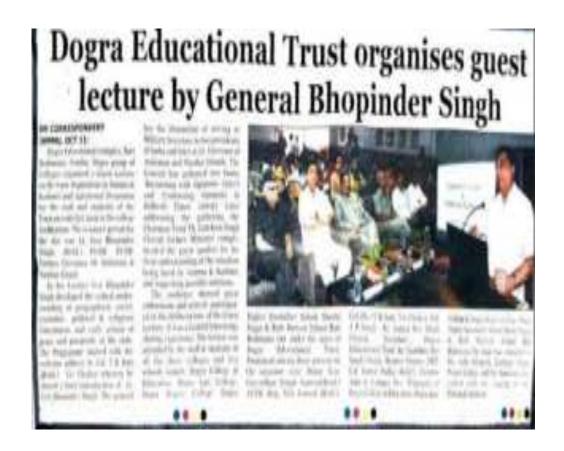

# "World No Tobacco Day" Theme – "Drugs Destroy Life" on 31<sup>st</sup> of May 2022

Dogra Group of Colleges observes "World No Tobacco Day"

POSTER MAKING & SLOGAN WRITING COMPETITION ON THE THEME

# "POISONING OUR PLANET" TO MARK WORLD NO TOBACCO DAY ORGANISED ON 28<sup>TH</sup> MAY 2022

### "Poster making & slogan writing competition on the theme "Poisoning our planet" To mark world no tobacco day organised by Dogra Degree College"