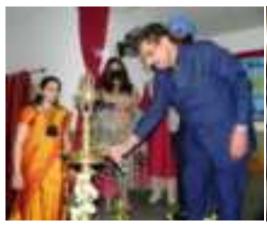

# "World No Tobacco Day" Theme – "Drugs Destroy Life" on 31<sup>st</sup> of May 2022

Dogra Group of Colleges observes "World No Tobacco Day"

POSTER MAKING & SLOGAN WRITING COMPETITION ON THE THEME

# "POISONING OUR PLANET" TO MARK WORLD NO TOBACCO DAY ORGANISED ON 28<sup>TH</sup> MAY 2022

### "Poster making & slogan writing competition on the theme "Poisoning our planet" To mark world no tobacco day organised by Dogra Degree College"