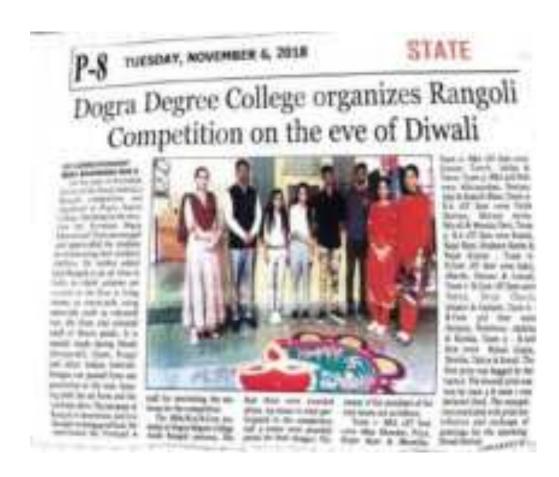

# "World No Tobacco Day" Theme – "Drugs Destroy Life" on 31<sup>st</sup> of May 2022

Dogra Group of Colleges observes "World No Tobacco Day"

POSTER MAKING & SLOGAN WRITING COMPETITION ON THE THEME

# "POISONING OUR PLANET" TO MARK WORLD NO TOBACCO DAY ORGANISED ON 28<sup>TH</sup> MAY 2022

### "Poster making & slogan writing competition on the theme "Poisoning our planet" To mark world no tobacco day organised by Dogra Degree College"