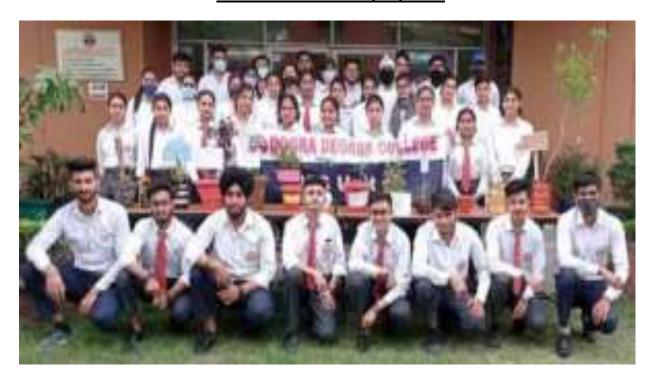

# NCC & NSS Units undertake plethora of activities to mark the celebrations of "World Earth Day" ON 22/04/2022

Plantation Drive

### NCC & NSS Units of Dogra Group of Colleges undertake plethora of activities to mark the celebrations of "World Earth Day"

#### BAKE BRAHMANA APK 22

Total on the tree of "House Lords Duy Dogra Degree College and Degro Law College sealer for legs of a close. Sect. 100. A Deputies outsided a Dollaring Empolition ment the Room Wagner weights fauction: The whole seent vangetsed of these activities, our thin telebing Disherton of vingly nee planty in the force ever such pile. management managements.

At Roy AM, 30 SEE Dogen Cachete Dress Degree College and Dogue Law College touter the othe postures of these CECTA Mr. Black Bandon said bits Rothship Boliship strong with Arney Instructor

Havelder Viscol Rostor, 4 Jan 2012; Elli Jakence cliebed fire both. Carinta were enthusiants and appricated to probabilities towards the growth and pronouts of surface During the 76M long espelitou. Calett colfirms the forset whole Her Stock.

20CC Theleto alm: patheciastically parties pered in Photography resignations where they contrared the beggty of sustany and felt more connected with the tentifer unften

the the same day, the SEED Clast of Diagna Degree. College englasted a plustoring Artis in Tringer mark the Walld Earth Johns, Beni Eslen.

Dup, selelentian. The plantature store he are TOTAL Variables were no title will lage achord war ably experienced by Belwest Stugh. Progressar Officer IDC with the support from Ma -Adm. Klopens, Tembr 2000. The greened man chand and pits dug to plant the another. The NSN Volument planted ton ugalitas ng berson plydgoil to plast a time sa. Overmore they arresty topic asmin/further to king mother Rieth greek and policies hee Propagent source flavor personal on the coop stone were the world many buse (28). Turness Lall and the board maximum slows with the stiller risiff ...... School, Stear, Kales to have of the tiret. Primary