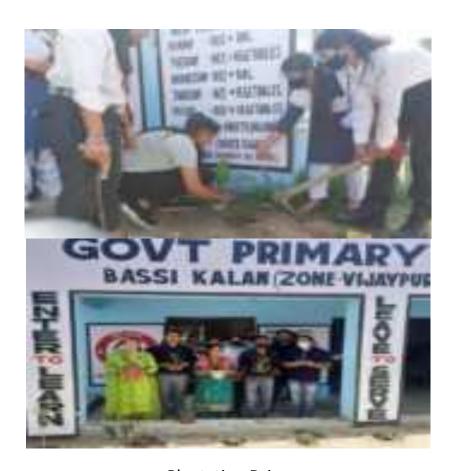

# NCC & NSS Units undertake plethora of activities to mark the celebrations of "World Earth Day" ON 22/04/2022

Plantation Drive

### NCC & NSS Units of Dogra Group of Colleges undertake plethora of activities to mark the celebrations of "World Earth Day"

#### BAKE BRAHMANA APK 22

Total on the tree of "House Lords Duy Dogra Degree College and Degro Law College sealer for legs of a close. Sect. 100. A Deputies outsided a Dollaring Empolition ment the Room Wagner weights fauction: The whole seent vangetsed of these activities, our thin telebing Disherton of vingly nee planty in the force ever such pile. management managements.

At Roy AM, 30 SEE Dogen Cachete Dress Degree College and Dogue Law College touter the othe postures of these CECTA Mr. Black Bandon said bits Rothship Boliship strong with Arney Instructor

Havelder Viscol Rostor, 4 Jan 2012; Elli Jakence cliebed fire both. Carinta were enthusiants and appricated to probabilities towards the growth and pronouts of surface During the 76M long espelitou. Calett colfirms the forset whole Her Stock.

20CC Theleto alm: patheciastically parties pered in Photography resignations where they contrared the beggty of sustany and felt more connected with the tentifer unften

the the same day, the SEED Clast of Diagna Degree. College englasted a plustoring Artis in Tringer mark the Walld Earth Johns, Beni Eslen.

Dup, selelentian. The plantature store he are TOTAL Variables were no title will lage achord war ably experienced by Belwest Stugh. Progressar Officer IDC with the support from Ma -Adm. Klopens, Tembr 2000. The greened man chand and pits dug to plant the another. The NSN Volument planted ton ugalitas ng berson plydgoil to plast a time sa. Overmore they arresty topic asmin/further to king mother Rieth greek and policies hee Propagent source flavor personal on the coop stone were the world many buse (28). Turness Lall and the board maximum slows with the stiller risiff ...... School, Stear, Kales to have of the tiret. Primary