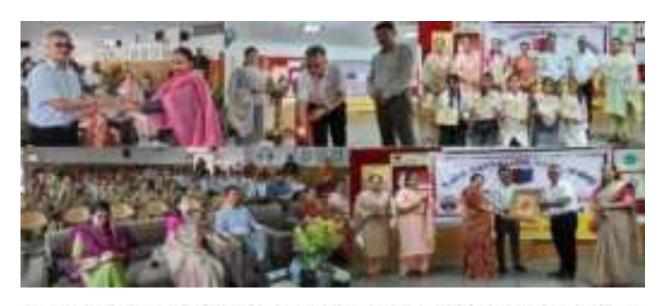

# "POISONING OUR PLANET" TO MARK WORLD NO TOBACCO DAY ORGANISED ON 28<sup>TH</sup> MAY 2022

### "Poster making & slogan writing competition on the theme "Poisoning our planet" To mark world no tobacco day organised by Dogra Degree College"