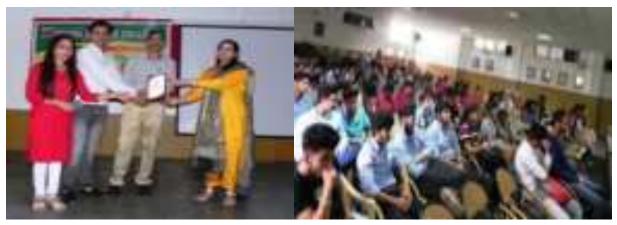

# ONLINE SPECIAL LECTURE ON THE EVE OF WORLD HEALTH DAY ORGANISED ON 07/04/2022

## ONLINE SPECIAL LECTURE ON THE EVE OF WORLD HEALTH DAY ORGANISED BY DOGRA DEGREE COLLEGE

#### BART BRAHMANA APR 7

Delice special betame were represent by Blogra Degree College Euri freehinger on the over of World Hould Day pour The sevent was deliberately planted up an ortice platfurns to awades students on proportion: leave enous. The errort year organised by Mr. Sepren Devi. Aiot. Professor in Europeantid Scanner and Ms. Ara/Epose fillerton. Departmental Inchange of Management under the to reeque box vusting principal, Ms. Bels Thebric AE the studients of BA. R.Cons. and SBA were preent to the second along with the healty members of each department.