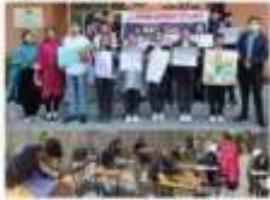

# "World No Tobacco Day" Theme – "Drugs Destroy Life" on 31<sup>st</sup> of May 2022

Dogra Group of Colleges observes "World No Tobacco Day"

POSTER MAKING & SLOGAN WRITING COMPETITION ON THE THEME

# "POISONING OUR PLANET" TO MARK WORLD NO TOBACCO DAY ORGANISED ON 28<sup>TH</sup> MAY 2022

### "Poster making & slogan writing competition on the theme "Poisoning our planet" To mark world no tobacco day organised by Dogra Degree College"