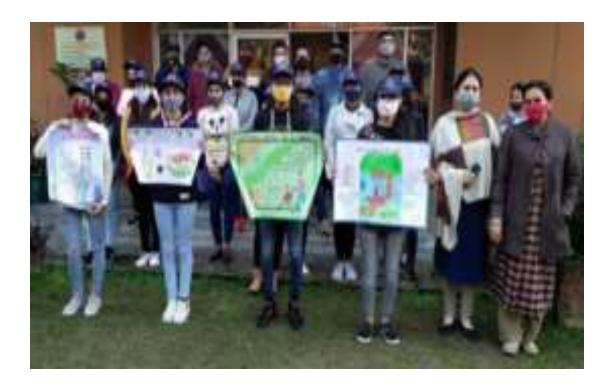

# POSTER MAKING COMPETITION ORGANISED BY ARTS DEPARTMENT IN COLLABORATION WITH NSS UNIT ON10th December, 2021

Human Rights Day

### Dogra Degree College organizes poster making competition

### Poster making competition organised by Arts Deptt in collaboration with NSS Unit Dogra Degree College

#### KT NEWS SERVICE

JAMME, Dec 10: Arts Department in collaboration with 2008 unit of Degra Degree College, Bases Kalon, Hart Benhmens, Jumme organized a Peater Making Competition on the theme Equality-Reduction in Equality, Advancing thomas Hights in the compass of the college on 19th Dec 2015. To cook the Human Rights Day which is sciolesmed on the 19th of December overy year Degra Degrae College organized inter Separtment Poster Making Competition works the supervision of Ma. Shighs Copts instorer in Economics and Mr Balesant South NSS Programme Offices and besturer in Sectionary Degrae College. Twelve yelsertoers from BISA, B.A & R.COM Department participated in the event, The participants made quality posters express ing their proception on the augustance of Human Eights.