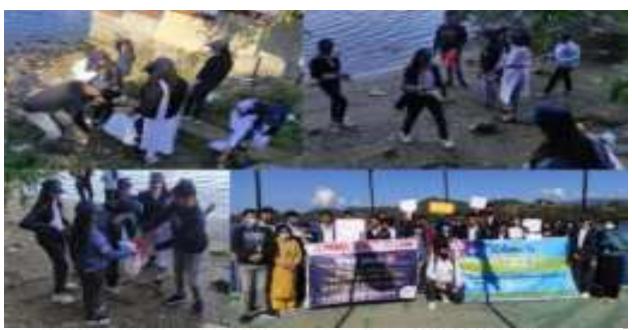

# Cleanliness Drive Under NSS Unit Organized on 07th Dec, 2021 in and around the premises of Mansar Lake.

### Cleanliness drive under NSS unit organized by Dogra Degree College

#### SAMMU DEC 7

In consideration of Acres Ka. Amerit nationwide Mahotory. Cleur India Programme the NBS out of Dogra Degree College, Bare Bealmours organiced a cleanliness drive in and eround the premines of Manner Lake. Under the patronship of Principal of the rollege Mr. Bels Thakur and superstains of NSS programme uffloer, Mir Balwant Singh and menibeen of NSS Committee My Adm Khagarts and Ms. Simmo Devi organized the whole stait. Around no NSS Volunteers pertampeded in the comparign. The main purpose of the your was to create awareness among the master.

regarding eleminess and its benefits. The volunteers themselves picked up a heavy amount of litter and plastics eround the lake to set an example for others. The volunteers also made an effect to permark the locals, shopicepses and tourists not to throw garlage or litter in the vicinity of the lake se that bessity of natural measures and the lake may not degrade. Clemalipase drive in the Manuer Lake was a measure attended by their effort and the motivation they were able to provide in order to maintain lygistic and restore the beauty of the lake.