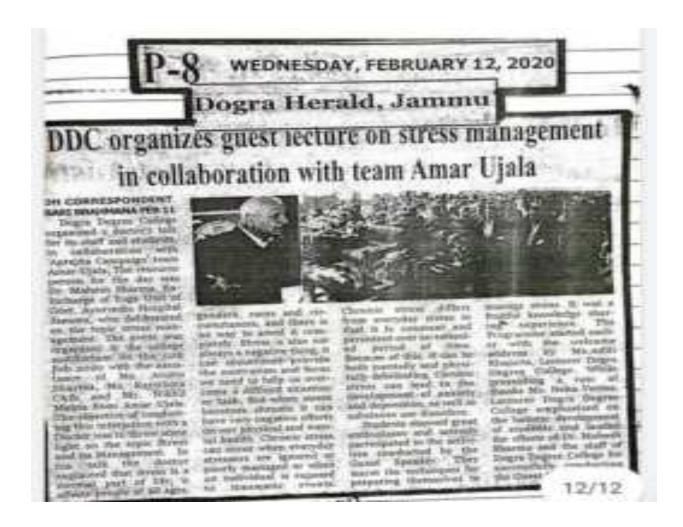

Commission of the Party Street,

#### Copy to:

- 1. Secretary, Dogra Educational Trust, For kind information
- 2. Office Copy, DOC
- 3. Notice Seard, DDC

Keetlan

## 24/02/2020, SEMINAR ON RELEVANCE OF GANDHIAN PHILOSOPHY





### OFFICE OF THE PRINCIPAL DOGRA DEGREE COLLEGE

BASSI KALAN, BARI BRAHAMAN, SAMBA

Best no DDC/2020/LBASE

Detect ON THE PARTY.

#### CIRCULAR

Sharma, Ex-Incharge of Yoga United Son Appreciate Management and and appreciate the season of the Sharma. The restaurance of the Sharma and t

Manual Comment

#### Day to:

- L. Sepretary, Dogra Educational Trust, har long information.
- 2. Office Copy, DDC
- 3. Notice Board, DOC

lin

House

Jan Jan

Harden

## GUEST LECTURE ON STRESS MANAGEMENT IN COLLABORATION WITH TEAM AMAR UJALA ON Date: 11<sup>th</sup> Feb 2020





### NATIONAL VOTERS DAY, 25<sup>th</sup> JANUARY 2020

## DDC celebrates 10th National Voters Day



#### DH CORRESPONDENT JAMMU, JAN 27

Dogra Degree College celebrated 10th National Voters Day in the college premises on 25th January 2020. Mr. Priya Kundal, Lecturer Political Science, Department of BA was the resource person of the day and deliberated on the topic "Electural Literary for Stronger Democracy". She in her Address emphasised on the importance of voting in a democracy and

how to register in the electoral rolls through offline and online mode. She further reminded that on the name day in 1951 the Election Commission of India had come into contence and in 2011 on the rame day National Voters Day wite relebrated throughout the country. While presenting the eppcloiding remarks