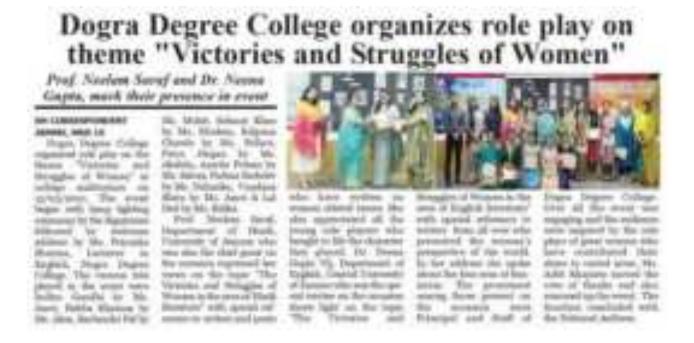

# DOGRA DEGREE COLLEGE

Celebrates Nari Shakti as Entrepreneurs

### WOMEN ENTREPRENEURS OF INDIA

Cheif Guest

Ms. Ancredhe Dupts, JEAS Deputy Commissioner, Sembe

15th of March 2022 i.e. Tuesday

**Special Guests** 

Ms. Divya Shashan Manager Inchargo - Centre for Women Entrepreneurable at JKEB Ms. Varuna Anand Founder of the Splendor of Kashmir

# TALK ON "NARI SHAKTI AS ENTREPRENEUR"- WOMEN ENTREPRENEURS OF INDIA ORGANIZED ON 15/03/2022

## Talk on "Nari Shakti as Entrepreneur"- Women Entrepreneurs of India organized by Dogra Degree College