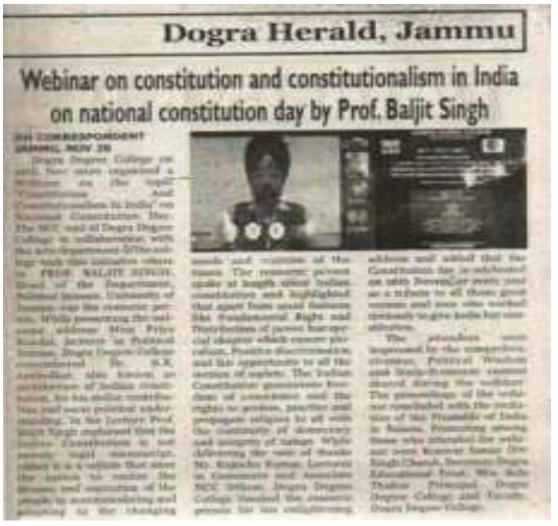

BRAHMANA

Ref. no.: DDC/2020/1469A Dated: 25/11/2020

#### **NOTICE**

- 1. This is for the information of all the students of B.A department that a webinar on "National Constitution Day" based on theme "Constitution and Constitutionalism in India" is being organized through Google Meet on 26<sup>th</sup>Nov. 2020 at 11:30 am onwards. The webinar link will be shared after registering oneself on the link shared in the whatsapp group for the same.
- 2. It is compulsory for all the students to attend the webinar.

Principal

Dogra Degree College

#### Copy to:

- 1. Secretary, Dogra Educational Trust, For kind information
- 2. Office Copy, DDC

5 xmm a-181133

3. Notice Board, DDC

## WEBINAR ON CONSTITUTION AND CONSTITUTIONALISM IN INDIAON NATIONAL CONSTITUTION DAY BY PROF. BALIIT SINGH





## DESCRIPTION OF THE PROPERTY COLUMN

MASTERIA MASTER THAT IS

Organizes ONLINE EVENTS





True teachers are those who help us think for ourselves.

THEMES - DESIGNATION OF A LOCAL PROPERTY OF THE PARTY OF

EVENTS:

Telephone State Company of the Compa

NOTE: In comment of the last o

Cash from the hant fill among one of Carrillianus on hour III among

PROCESS TO SECOND

MIN ADDITIONAL COMMA



#### HAPPY TEACHERS DAYS

#### THEACTPRESSE

white traveling the journey of life.

Moreov to introduce a mention of hight.

Starren resident the branchistigs fight.

MORPHUS PRINCIPAL COLUMN STREET, STREE

requirements out; agreenwith the time from Pringery,

that will they weart are touch the may

Titror proversessor Property Pales.

Tax Street Search Street,

this advention their terministers.