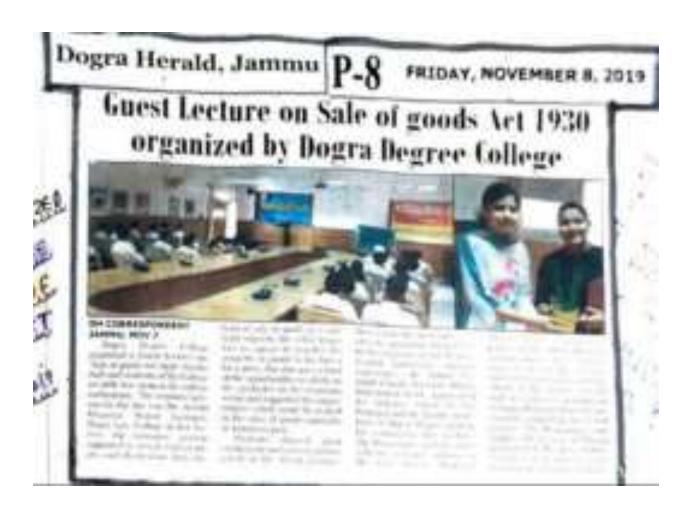

his kind of program was to sensitise students and youth in particular regarding values enshrined in the constitution.

Words of wisdom were shared by the principal, Dogra Degree College, MsBela Thakur, in her addressed she stressed upon the importance of constitution for our democracy and emphasized following the constitution of India in letter and spirit besides imbibing its values and practicing the same in true spirit. MsKanchanDubey, senior lecturer Dogra Degree College in her concluding remarks emphasized that all Indians should play their rightful role in strengthening the democracy. The students also took a pledge that they will spread the message of liberty equality as mentioned in the Preamble.



## Guest Lecture on Sale of goods Act 1930 organized on 06<sup>th</sup> Nov 2019





### GUEST LECTURE ON IMPACT OF MODERN AGRICULTURAL PRACTICES ON ENVIRONMENT BY PROF. ANIL K. RAINA ON 04<sup>TH</sup> NOV 2019



## Tuesday - November 5, 2019 STATE TIMES I Dogra College holds lecture on

## modern agricultural practices

STATE TIMES NEWS SAMBA Dogre Dog College organized a threat Letters on the topic Topics of Markett Agrendment Progress on Economistation the staff and students in the religio auditorium, here on Monday The researce person for the day was I'm And B. Rome. Prof. Europeanormal Studies and Beeter Bhadarwale

in her lecture. Peut. Bone assumped a critical stadershoot to transport of the perferents em agrandhami teolotagan en the entreasurer. He olderered the major controusered ingeartie which have been patient reterripe of lesses total machineries, byterid