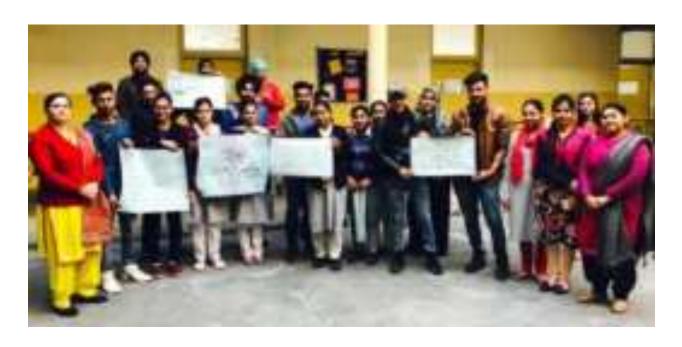

# POSTER MAKING COMPETITION ORGANISED BY ARTS DEPARTMENT IN COLLABORATION WITH NSS UNIT ON10th December, 2021

Human Rights Day

### Dogra Degree College organizes poster making competition

### Poster making competition organised by Arts Deptt in collaboration with NSS Unit Dogra Degree College

#### KT NEWS SERVICE

JAMME, Dec 10: Arts Department in collaboration with 2008 unit of Degra Degree College, Bases Kalon, Hart Benhmens, Jumme organized a Peater Making Competition on the theme Equality-Reduction in Equality, Advancing thomas Hights in the compass of the college on 19th Dec 2015. To cook the Human Rights Day which is sciolesmed on the 19th of December overy year Degra Degrae College organized inter Separtment Poster Making Competition works the supervision of Ma. Shighs Copts instorer in Economics and Mr Balesant South NSS Programme Offices and besturer in Sectionary Degrae College. Twelve yelsertoers from BISA, B.A & R.COM Department participated in the event, The participants made quality posters express ing their proception on the augustance of Human Eights.