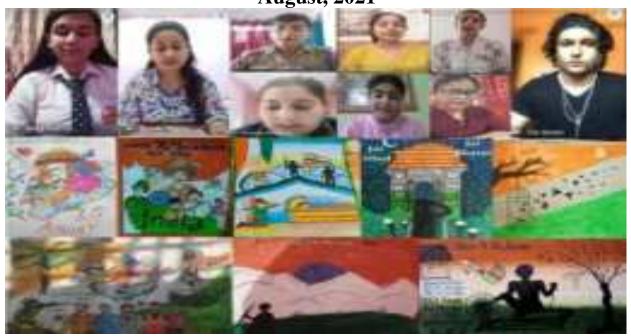

# "World No Tobacco Day" Theme – "Drugs Destroy Life" on 31<sup>st</sup> of May 2022

Dogra Group of Colleges observes "World No Tobacco Day"

POSTER MAKING & SLOGAN WRITING COMPETITION ON THE THEME

# "POISONING OUR PLANET" TO MARK WORLD NO TOBACCO DAY ORGANISED ON 28<sup>TH</sup> MAY 2022

### "Poster making & slogan writing competition on the theme "Poisoning our planet" To mark world no tobacco day organised by Dogra Degree College"