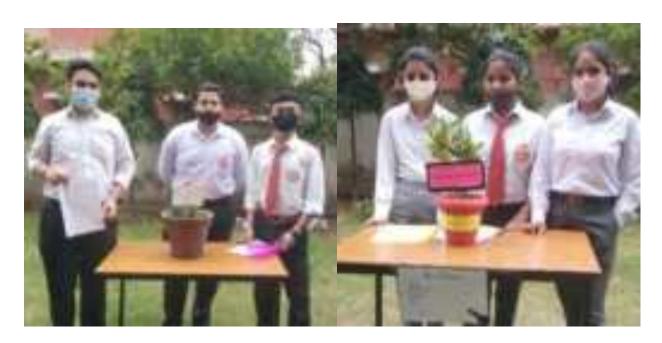

# NCC & NSS Units undertake plethora of activities to mark the celebrations of "World Earth Day" ON 22/04/2022

Plantation Drive

### NCC & NSS Units of Dogra Group of Colleges undertake plethora of activities to mark the celebrations of "World Earth Day"

#### BAKE BRAHMANA APK 22

Total on the tree of "House Lords Duy Dogra Degree College and Degro Law College sealer for legs of a close. Sect. 100. A Deputies outsided a Dollaring Empolition ment the Room Wagner weights fauction: The whole seent vangetsed of these activities, our thin telebing Disherton of vingly nee planty in the force ever such pile. management managements.

At Roy AM, 30 SEE Dogen Cachete Dress Degree College and Dogue Law College touter the othe postures of these CECTA Mr. Black Bandon said bits Rothship Boliship strong with Arney Instructor

Havelder Viscol Rostor, 4 Jan 2012; Elli Jakence cliebed fire both. Carinta were enthusiants and appricated to probabilities towards the growth and pronouts of surface During the 76M long espelitou. Calett colfirms the forset whole Her Stock.

20CC Theleto alm: patheciastically parties pered in Photography resignations where they contrared the beggty of sustany and felt more connected with the tentifer unften

the the same day, the SEED Clast of Diagna Degree. College englasted a plustoring Artis in Tringer mark the Walld Earth Johns, Beni Eslen.

Dup, selelentian. The plantature store he are TOTAL Variables were no title will lage achord war ably experienced by Belwest Stugh. Progressar Officer IDC with the support from Ma -Adm. Klopens, Tembr 2000. The greened man chand and pits dug to plant the another. The NSN Volument planted ton ugalitas ng berson plydgoil to plast a time sa. Overmore they arresty topic asmin/further to king mother Rieth greek and policies hee Propagent source flavor personal on the coop stone were the world many buse (28). Turness Lall and the board maximum slows with the stiller risiff ...... School, Stear, Kales to have of the tiret. Primary