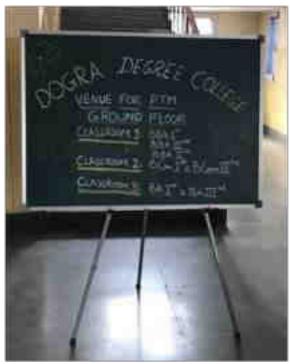

#### NOTICE

All the students of B.Com Department (2<sup>nd</sup> & 4<sup>th</sup> Sem) are hereby informed that the Parents Teachers Meeting will be held on Saturday, 20/08/2022 from 12:00 pm to 02:30 pm in the Commerce Department.

#### NOTICE

All the students of BBA Department (2nd & 4th Sem) are hereby informed that the Parents Teachers Meeting will be held on Saturday, 27/08/2022 from 11:00 am to 01:30 pm in the Management Department.