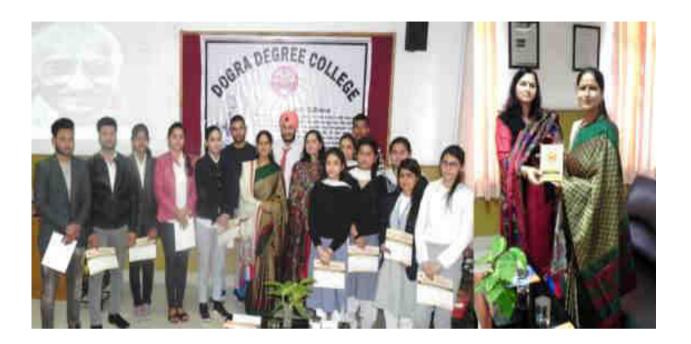

|               |

Bele Elekur

Principal
Dogra Degree College
Bassi Katan, Bara Brahimans
Lumna 181133

# OFFICE OF THE PRINCIPAL DOGRA DEGREE COLLEGE BASSI KALAN, BARI BRAHMANA

Ref. no.: DDC/2020/1373

Dated:19/02/2020

### Circular

This is for the information of all the students of B.A Department that a Seminar on Mahatma Gandhi and his Philosophy" on 24th of Feb 2020 at 12:00 pm onwards.

It is compulsory for all the students to attend the webinar.

Principal Dogra Degree College

Copy to:

1. Secretary, Dogra Educational Trust, For kind Information

2. Office Copy, DDC

3. Notice Board, DDC

Join

Asala

Shille

Kandian

Andher

the .



#### Dogra Degree College organises seminar on Gandhian Philosophy

#### O STATE TIMES NAME.

MARC ROLLSBEADIA CHICA Dagree Oalogo expansed a насын и обы учесын in the legal Highering Tracks and he Philosophy. Dr. Benga Scinette. Combusta Scarlin From Possibility, Steens. Despite was the locacie speaker for News Returns Reserved a detail electric different aspects of Section Philosophy In a comprehensive meeting the greented the idea of firstmineral Hobel Intelligence and Promitte. The other highfalled. Hobeing Heathin. pieces by this content of year." Seconds. hopes Streets and

The progressor market with the lamp lightwag or person Simbate percented Heir populational lawle presign print promision where IE Co. 66 America rebrane of Santhus Philosophy was differented



Front people show