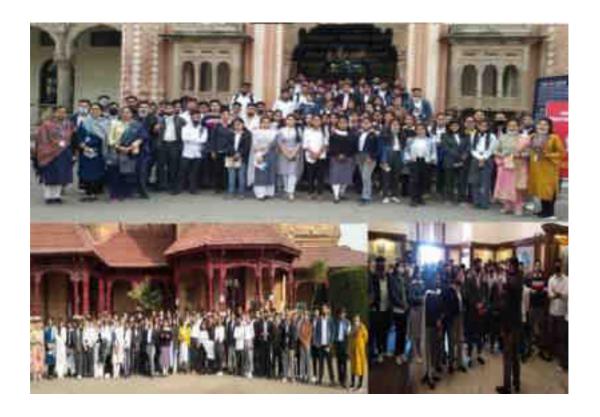

| 15          |
| 9      | 11/02/2020 | Guest Lecture on Stress Management    | 50          |
| 10     | 24/10/2018 | Mock Interview conducted by IBS       | 22          |
| 11     | 28/09/2018 | Business Quiz                         | 15          |
| 12     | 13/09/2018 | Mock test by IBS                      | 22          |
| 13     | 08/09/2018 | Essay Writing Competition on National | 49          |
|        |            | Youth Day                             |             |
| 14     | 24/02/2018 | Salad & Sandwich Making Competition   | 6 teams     |
| 15     | 08/02/2018 | AD Mad Show                           | 23          |
| 16     | 14/10/2017 | Quiz Competition                      | 6 teams     |

Bele Helicipal
Dogra Degree College
Bassi Kalan, Bari Brahmana
Jummu-181133





### DDC organizes students' visit to Dogra Art Museum



Students visiting Dogra Art and Amar Mahal moseums during a programme at Jammu.

#### **EARLY TIMES REPORT**

JAMMU, Nov 27: BA DUpartition of Dogra Degra-partition of Dogra Degra-College (HDC) organized a historical visit at Degra Art Museum and Amer Mahal Museum for its students: A group of 30 students ac-companied by their teach-ers and members Kanchan Dubey, Anju., Balwani

Singh, Adri Khajuria, Shikhe Gupta and Priya Kundal.
Dogra Ari Museum, Jamma the abode of trea-sure from of Dogra Chimaal heritage. The students showed keen interest in knowing about the nuknowing about the mu-

The students were also taken to Amar Manel.

which is a palace in Jammu, which has now been converted into a Mubeen converted into a Mu-senin. It wa