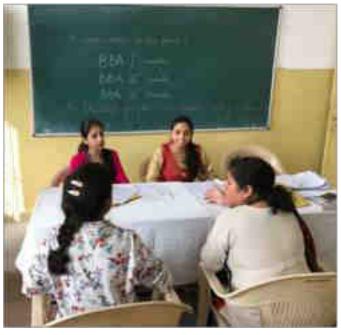

#### NOTICE

All the students of BBA Department (2nd & 4th Sem) are hereby informed that the Parents Teachers Meeting will be held on Saturday, 27/08/2022 from 11:00 am to 01:30 pm in the Management Department.