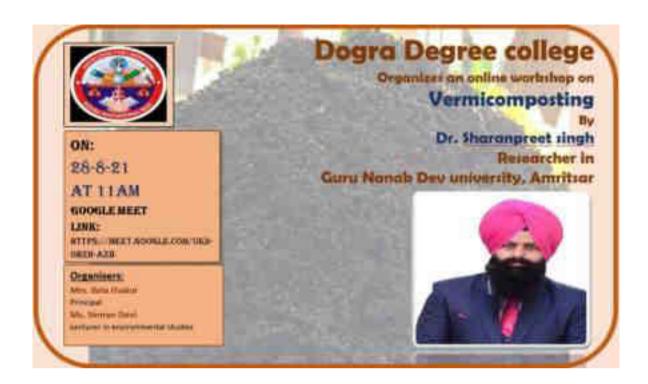

delivering robit to one toward. The discount five discount for importance of customer see effection and normalization figging that a Management (SCM) are belo related the customer expension of overvalors.

The species are talked along latest developments in the field of SCA2 line SPL same developming, are objecting and RP1D technology in wereigned ing. The account also properated to the stafrants a detailed study of content. dedictions maile Manager Leader Committee Dignish mproveTirms effectively. The esteroit thanks was given in Me Aradhan altharne. ASSISTANT Professor. Management depositment, he per the fold biel respiced from the proflements if was stary good learning superiency. The second bulped there we amforetaining the various use dimenastronaul the Dayper chains. Municipations.



## Dogra Degree College organises online workshop on vermicomposting

#### STATE TIMES NEWS

SAMBA: An online workshop on Vermicomposting was organised by Dogra Degree College, Bari Brahmana for the students of Environmental Studies on Tuesday.

The speaker of the sension was Dr. Sharanpreet Singh, a researcher in Department of Botanical and Environmental Sciences, Guru Nanak Dev University, Amritsar.

The event was organized under the support of Bela Thakur, Principal, Dogra Degree College by Simran Devi, Lecturer in Environmental Studies.

The resource person claborated on setting up of vermicomposting units both on small scale as well as large scale. He also acquainted the listeners about the various species of earthworms used in different regions of India.

He shared in detail the pa