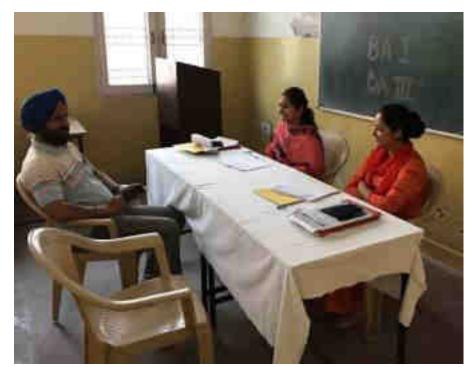

#### NOTICE

All the students of BBA Department (2nd & 4th Sem) are hereby informed that the Parents Teachers Meeting will be held on Saturday, 27/08/2022 from 11:00 am to 01:30 pm in the Management Department.