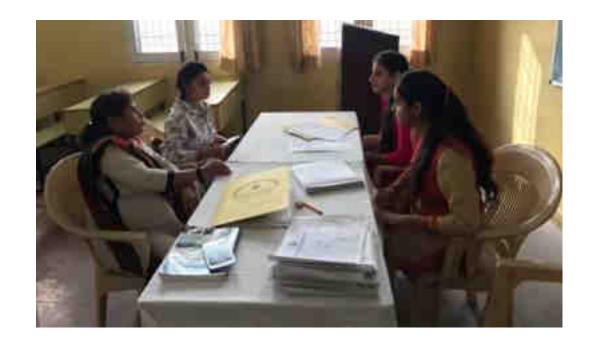

#### NOTICE

All the students of B.Com Department (2<sup>nd</sup> & 4<sup>th</sup> Sem) are hereby informed that the Parents Teachers Meeting will be held on Saturday, 20/08/2022 from 12:00 pm to 02:30 pm in the Commerce Department.