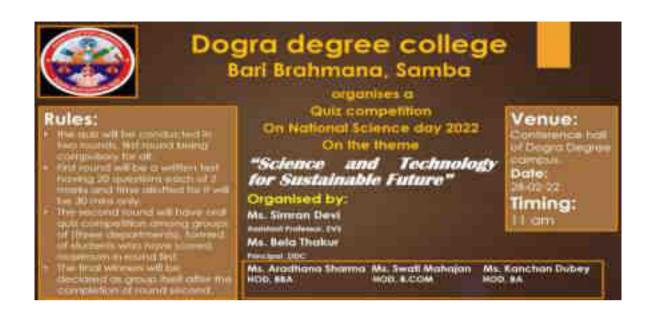

65 Mudents of BBA, BA & B.Com final year participated in the interactive session. The resource person for the day was Mr. Divry Mahajan, Manager Sunstone Admission. Educersity. The resource person delivered the nighest quality of eareer guidance and counseling to effectively shape and



mold the future for graduates. The students were enlightened on how to be successful in achieving their long term vision of a secure career which is at par to their aspirations.

Kr. Samar Dev Singh Charak, Secretary DET, appreciated the initiative taken by Mrs. Bela Thakur, Principal Dogra
Degree College for conducting this interactive
session cum presentation
on "Career Prospects
After Graduation". Ms.
Arushi Salathia,
Placement Officer, Dogra
Degree College coordinated the smooth conduct of
the event.



To mark the National Science
Day, Dogra Degree College held
a Quiz Competition for the students of BBA, BA, BCom
Semester 1st, under the supervision of the College Principal Bela
Thakur. The theme of the quiz
was "Science and Technology for
Sustainable Future". About 80
students participated in the first
round.





# OFFICE OF THE PRINCIPAL DOGRA DEGREE COLLEGE

BASSI KALAN, BARI BRAHAMAN, SAMBA

Ref. No.: DDC/2021/471A

Dated: 09/12/2021

### CIRCULAR

All the Students are hereby informed that College is going to organize guest lecture on 10<sup>th</sup> of December 2021, Friday, on 11:00 am. On the topic "Current trends in marketing". The Lecture will be delivered by Dr. Naresh Sharma, Assistant professor, Central University of Jammu. It will be mandatory for all to attend the lecture