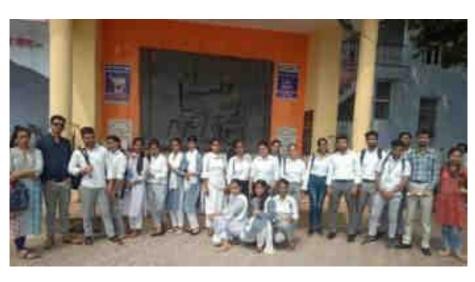

baran



Det CORRESPONDENT
TAPPENE, SEP 26

August Degree
The Sep 20

August De

tioner frank greet tot svennist BCE to all officeration CE is a closer played of second of a climate bushilled officer to

An a part of their bisson of the John States of the John States of the States of the John States of the John States of the John States of States

invelope site our or insperse count that could pred year site chart that persent and received the persent and represent the first persent by the first that the received represent the study of the 10st. The quantitative her topolar the 10st that the term of his topolar topolar representatives her flavour flow flavour flow flavour flowing the flavour flavour flow that Chartel flavour flow flavour that of Pompie Persentation of the flavour flavo





### Dogra Degree College students visit Balidan Stambh

JAMMU FEB 13

Dogra Degree College organized a visit to Halidan Stambly for its students. A group of 100 students accompanied by their teacher mentors Mr. Surbhi Kapoor, Ms. Raini Rumari & Mr. Aishtra Gupta visited the Balidan Stamble on the 10th Feb 2019. The students were enthralled by the way in which the whole promises has been developed to pay homage to the great warriors who have laid down their lives defending the constry. The students observed and same to know about the war burnes described with Parameter Chakra the beneavy doods are whom were written in golden words on the Stamble especially erected for

The management representations Kr. Somer Dev Bingh Charak, Sometary Dogra Educational Trust approximal the initiative tak