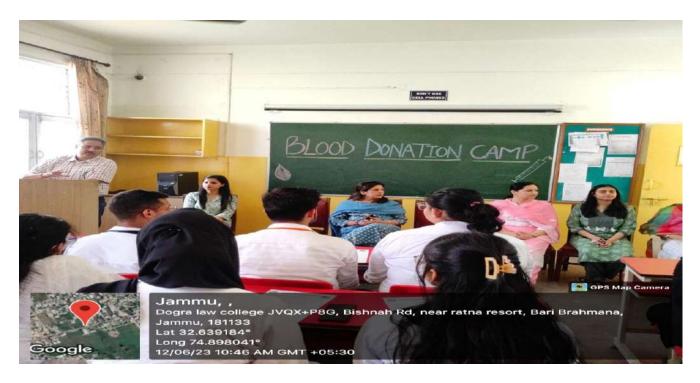

|  |  |
| Principal<br>Degratuw Callags<br>Bari srahmana, Sam.,                                                                                                                                                                                                                                                                    | NSSPO<br>Dogra Law College | Dogra Law College<br>Bari Brahmana, Samb |  |  |
|                                                                                                                                                                                                                                                                                                                          |                            |                                          |  |  |



8. Human Rights day

| ENDERGY<br>DESCRIPTION<br>NEST UNIT OF DOBRS Law College is going to organize a Debus Competition<br>premises of Description Law College is going to organize a Debus Competition<br>premises of Description Law College base of the Competition of the competition<br>are hereby invited to give their names to the NSS Coordinate by 6 <sup>th</sup> of December<br>December 2022<br>Description<br>Description Description of the competition<br>December 2022 at 11 Competition<br>are hereby invited to give their names to the NSS Coordinate by 6 <sup>th</sup> of December<br>December 2022<br>December 2022<br>Decembe | OFFICE OF THE<br>DOGRA LAW<br>Basal Kalan, Bari Brak | COLLEGE                             |
|-----------------------------------------------------------------------