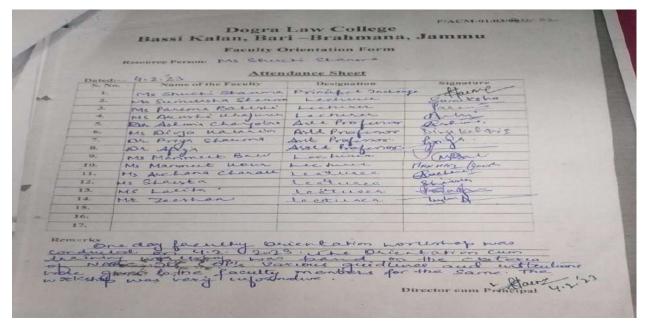

Mis Charles Charles Lectures Atome X mas vector O 2 2 EX in 13. 14. 15. 16. 17. Remarks conducted of faculty bucentation horiestop was in during white of 2023 whe Orientation cum that the office of the orientations and withten the office office the gradient of the Same the office of faculty monthers for the Same the office of faculty monthers for the Same the office of faculty monthers for the Same the fact of the faculty the office of the same the 4.2 Jogra Law College n, Bari –Brahmana, Jammu .... Faculty Orientation Form - ALANA Changes Attendance Sheet me of the Faculty Designation AP S: Lac from an S A-P S Lac from the S Lac from the S Lac from the Ma Chiga Ma Studikenta Ma Studi A Plant Para the second angeness Face of an entertation for the pro-1-1-0-Director

### 3. Moot Court







4. Legal Aid

| OFFICE                                                                                  | 207                                                                                                                                                                                                                                                                                                              |
|-----------------------------------------------------------------------------------------|----------------------------------------------------------------------------------------------------------------------------------------------------------------------------------------------------------------------------------------------------------------------------------------------------