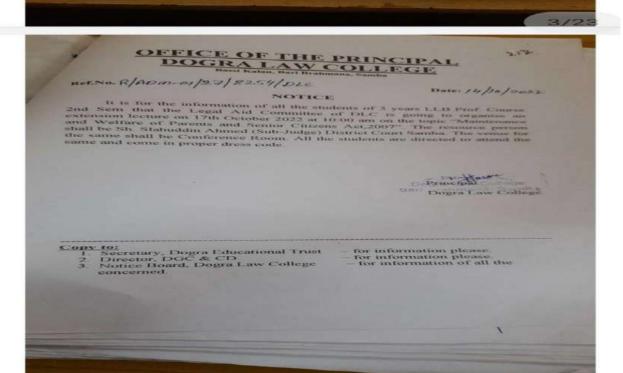

t is approximately rupes 5 core.

Adapt was declared open. Local advant declared open. Local advant declared open. Local advant de

There was a visit organized by Dogra law college(Legal Aid Cell) is collaboration with District Real services authority samba. It began with the inauguration corenovy by Miss Senis Gupta (principle district session judge samba). After which she explained the ment and importance of lok Adalat and also mentioned that this lok Adalat and also commentioned that this lok Adalat and also Adalat was declared open.

We were lucky enough to witness the negotiation between the standing council (representing PNB Ramgarh) & Mr.Sukwant follwed by some cases like Joti Devi vs NIA which was settled at 15 lakh, Baby Sharma vs. National insurance which was settled at 9 lakh.



# 5. Constitution Day





6. Expert Lecture



| Bassi Kalan, Bari Brahmana, Samba                                                                                                                                                                                                                                                                                                                                                                                                       |
|---------------------------------------------------------------------------------------------------------------------------------------------------------------------------------------------------------------------------------------------------------------------------------------------------------------------------------