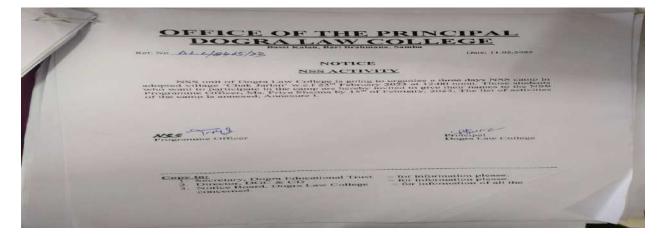

|                                                      | - for information please.           |

# DEBATE COMPETITION ON 10TH DECEMBER 2022



NSS unit of Dogra Law College organized a Debate Competition on the occasion of Human Rights Day on 10<sup>th</sup> December 2022.

In the 'Debate', the participants presented their arguments for and against the motion-'Should Capital Punishment be avoided?' 20:5

9. Cleanliness Drive